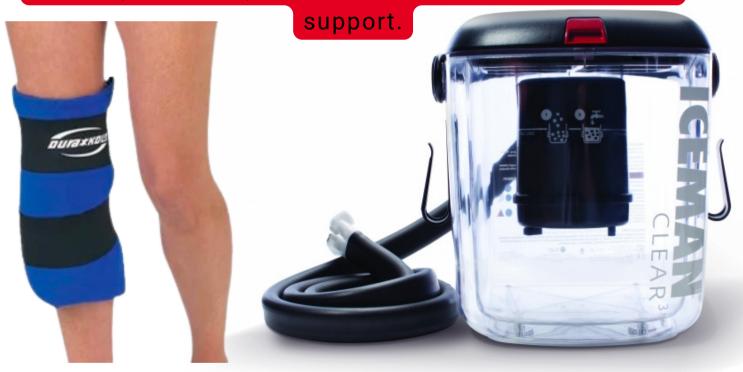

The IceMan® CLEAR <sup>3</sup> is a post-operative device that uses a cooler, pump, ice and water to treat swelling and pain. The IceMan® CLEAR<sup>3</sup> utilizes a patented semi-closed loop circulation system, which maintains consistent and accurate temperatures for your therapy. The therapeutic effect of continuous cold is a useful method for reducing the symptoms of pain and swelling while providing comfort following surgery to help accelerate rehabilitation.

The DuraSoft product can effectively penetrate surgical dressings to decrease pain and edema. The inserts can be frozen and exchanged to provide cold therapy. The ultra-wick antimicrobial nylon wraps and elastic straps provide a universal fit and effective compression.